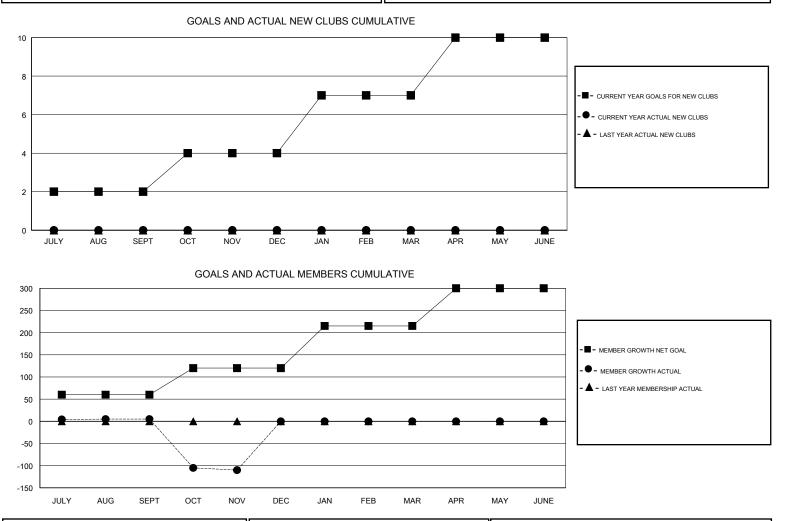

## VENKATA S RAJU DANTULURI GMT:

| GMT: VENKATA S RAJU DANTULURI |               |           | TION INDIA    |                       |                           | GMT CA                  |                                                    |
|-------------------------------|---------------|-----------|---------------|-----------------------|---------------------------|-------------------------|----------------------------------------------------|
| -                             | Club          | s         |               | Members               |                           |                         |                                                    |
|                               | RESULTS FOR   | 2018-2019 |               | RESULTS FOR 2018-2019 |                           |                         |                                                    |
| QUARTER                       | NEW CLUB GOAL | NEW CLUBS | DROPPED CLUBS | QUARTER               | MEMBER GROWTH NET<br>GOAL | MEMBER GROWTH<br>ACTUAL | DROPPED<br>MEMBERS ACTUAL<br>(including transfers) |
| JULY/AUG/SEPT                 | 2             | 0         | 0             | JULY/AUG/SEPT         | 60                        | 22                      | 16                                                 |
| OCT/NOV/DEC                   | 2             | 0         | 1             | OCT/NOV/DEC           | 60                        | 10                      | 120                                                |
| JAN/FEB/MAR                   | 3             | 0         | 0             | JAN/FEB/MAR           | 95                        | 0                       | 0                                                  |
| APR/MAY/JUNE                  | 3             | 0         | 0             | APR/MAY/JUNE          | 85                        | 0                       | 0                                                  |